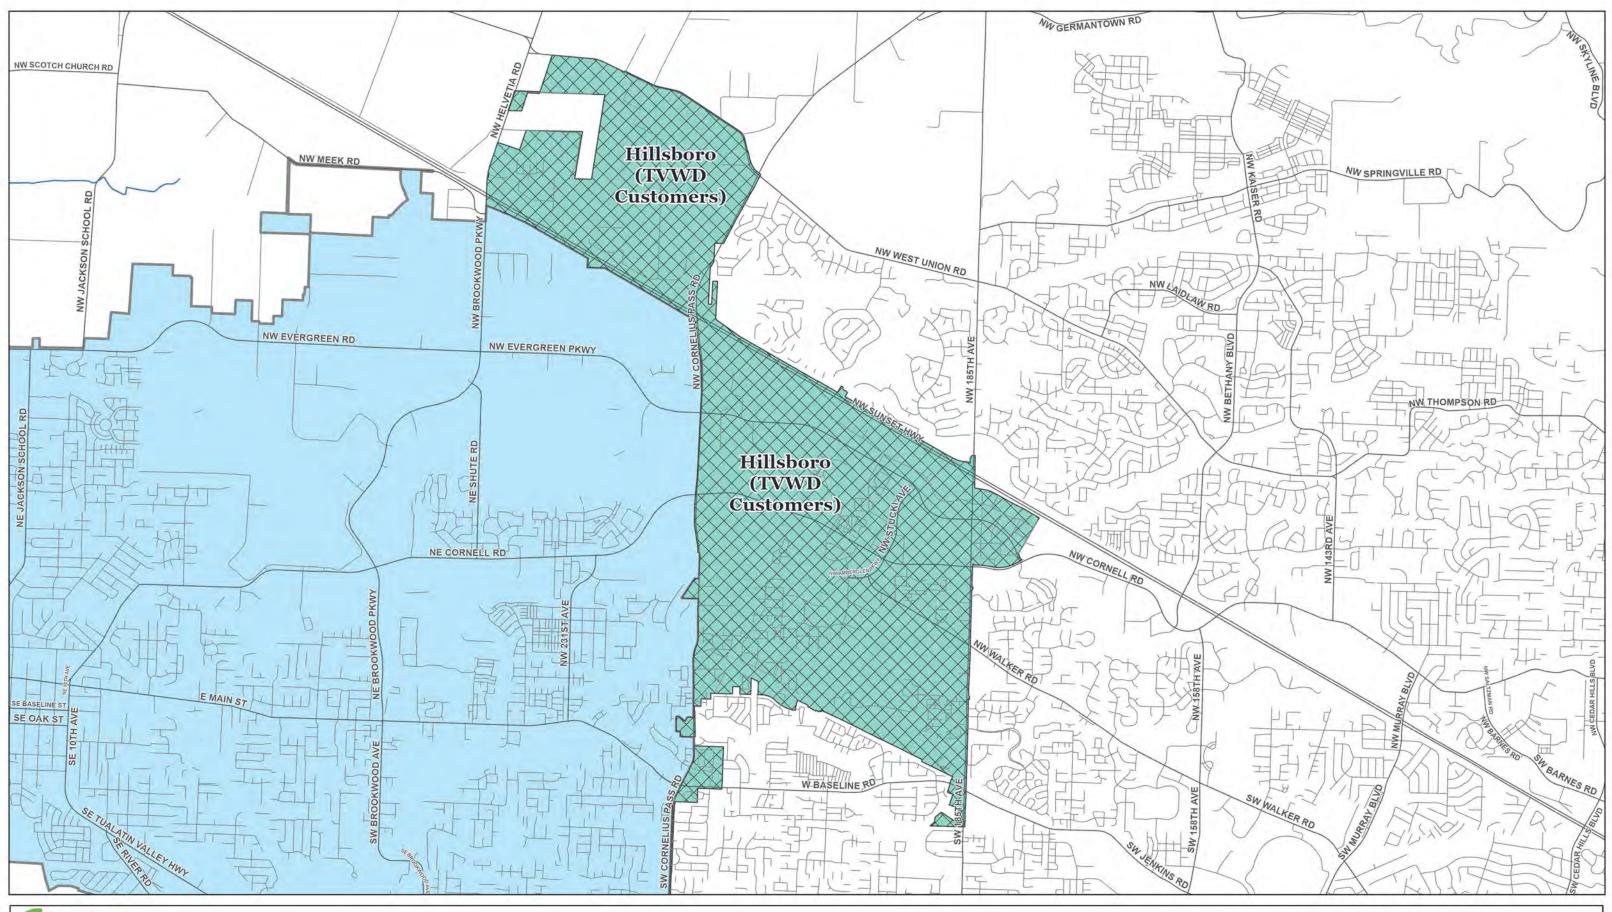

**Hillsboro - TVWD Service Area** 

| _egend                 |                              |
|------------------------|------------------------------|
| Freeway                | Hillsboro                    |
| - Arterial             | Hillsboro Water Service Area |
| Public Street<br>River | Hillsboro Served by TVWD     |

Contact: This is a map of Tualatin Valley Water District "TVWD" Service Area for City of Hillsboro.

150 E Main Street, Hillsboro, Oregon 97123 503-615-6702 Hillsboro-Oregon.gov/Water