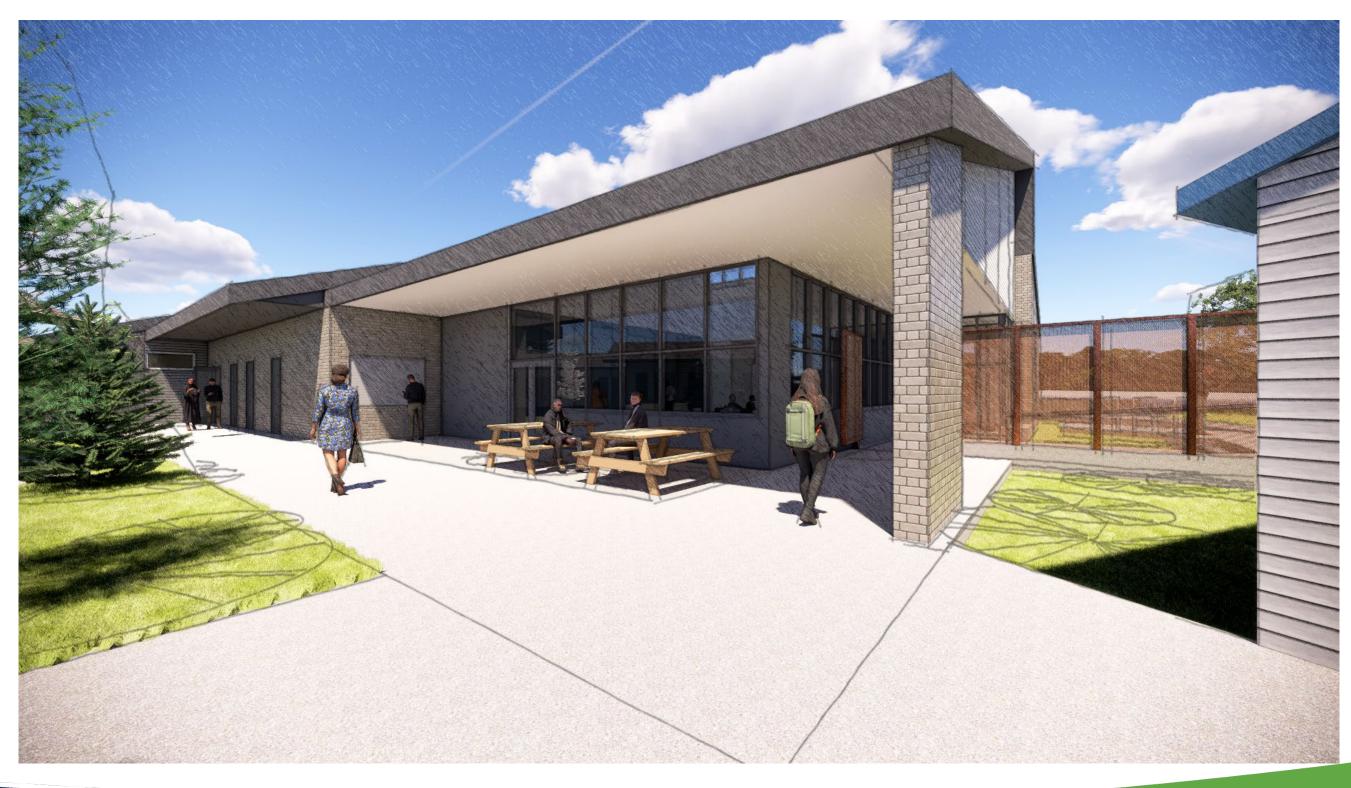

## City of Hillsboro Year-Round Shelter Project

May 2024 Early Artist Renderings

These preliminary designs were created by Walsh Construction & Holst Architecture.

This design-build team is working collaboratively with the City of Hillsboro to keep the project within budget as prices for labor and materials fluctuate.

The shelter's design and timeline are both subject to change as the project evolves.

<u>Visit Engage Hillsboro</u> to see the latest project timeline and learn more.



## **Aerial View**





**Entry Plaza** 





## Indoor/Outdoor Dining & Gathering





## **Indoor Dining & Gathering Space**