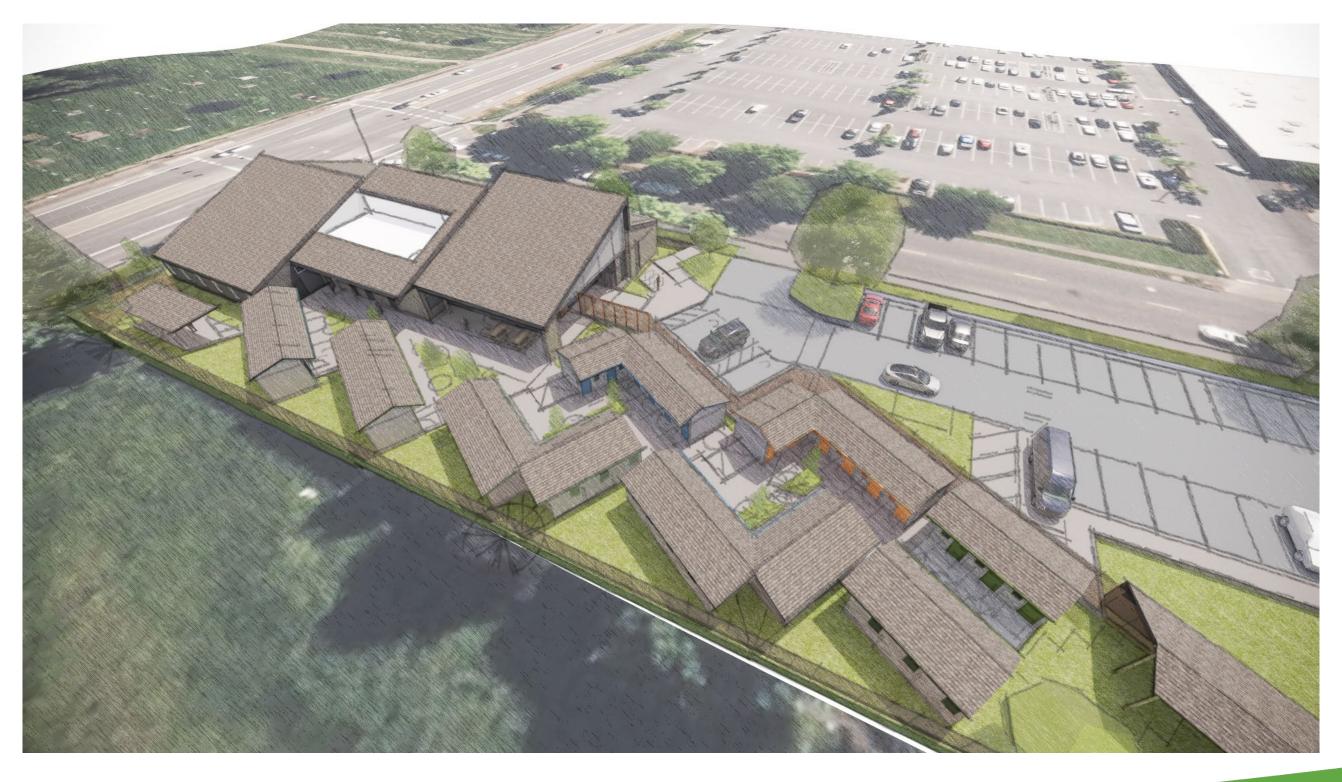

## City of Hillsboro Year-Round Shelter Project

May 2024 Early Artist Renderings

These preliminary designs were created by Walsh Construction & Holst Architecture.

This design-build team is working collaboratively with the City of Hillsboro to keep the project within budget as prices for labor and materials fluctuate.

The shelter's design and timeline are both subject to change as the project evolves.

<u>Visit Engage Hillsboro</u> to see the latest project timeline and learn more.



## **Aerial View**





**Entry Plaza** 





## Indoor/Outdoor Dining & Gathering





## **Indoor Dining & Gathering Space**