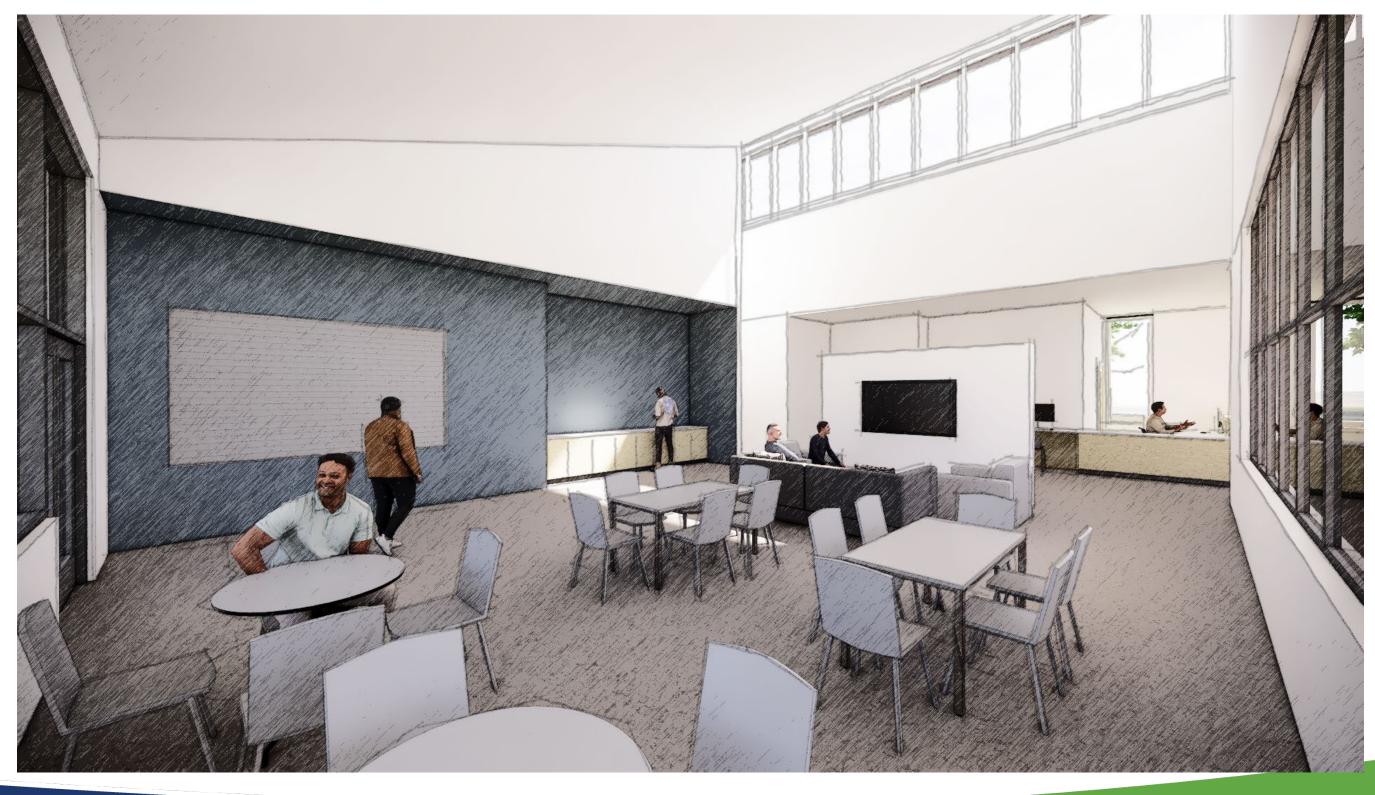

## City of Hillsboro Year-Round Shelter Project

May 2024 Early Artist Renderings

These preliminary designs were created by Walsh Construction & Holst Architecture.

This design-build team is working collaboratively with the City of Hillsboro to keep the project within budget as prices for labor and materials fluctuate.

The shelter's design and timeline are both subject to change as the project evolves.

<u>Visit Engage Hillsboro</u> to see the latest project timeline and learn more.



## **Aerial View**





**Entry Plaza** 





## Indoor/Outdoor Dining & Gathering





## **Indoor Dining & Gathering Space**