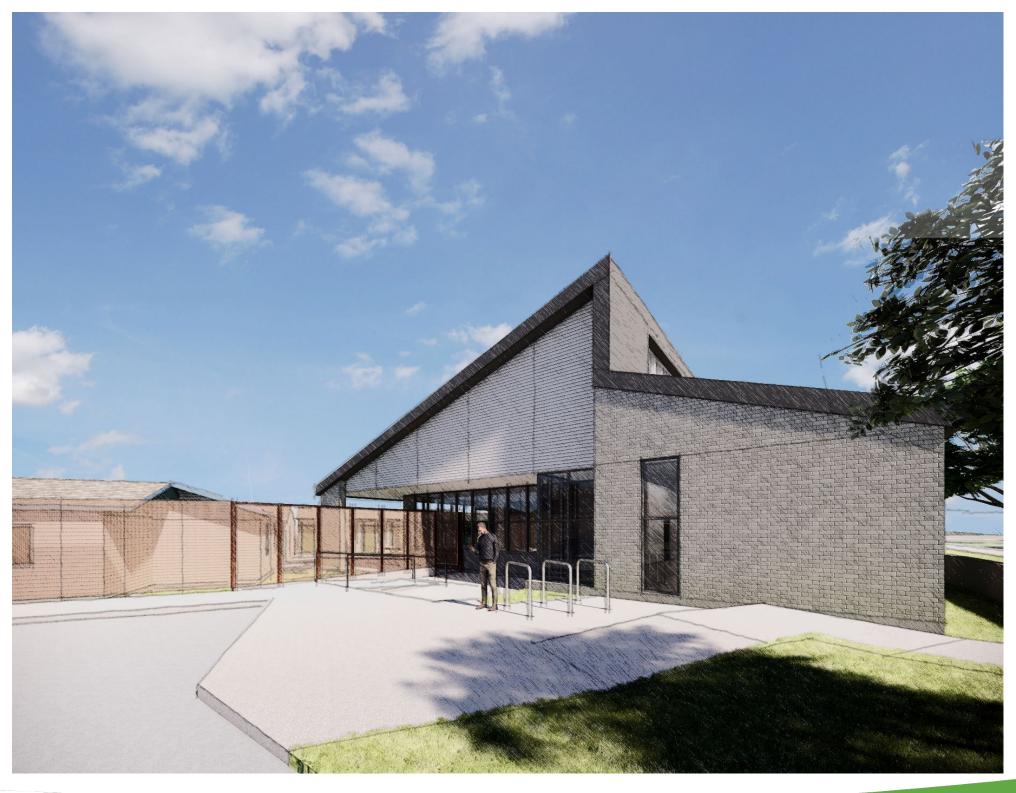

## City of Hillsboro Year-Round Shelter Project

May 2024 Early Artist Renderings

These preliminary designs were created by Walsh Construction & Holst Architecture.

This design-build team is working collaboratively with the City of Hillsboro to keep the project within budget as prices for labor and materials fluctuate.

The shelter's design and timeline are both subject to change as the project evolves.

<u>Visit Engage Hillsboro</u> to see the latest project timeline and learn more.



## **Aerial View**





**Entry Plaza** 





## Indoor/Outdoor Dining & Gathering





## **Indoor Dining & Gathering Space**