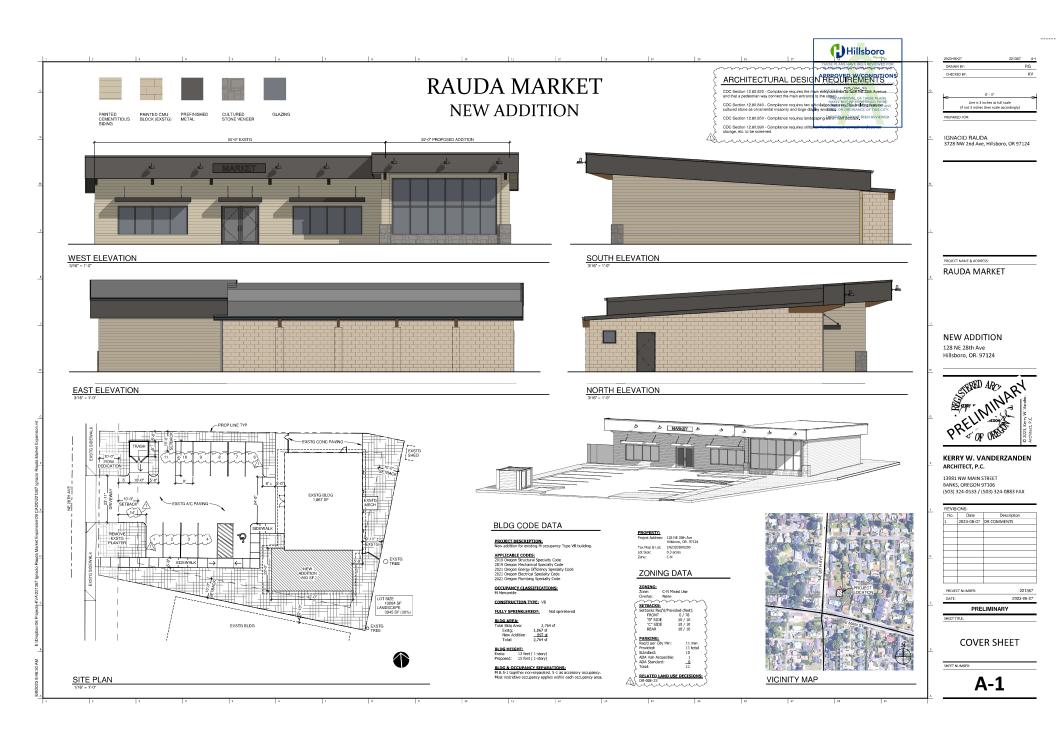

## Applications **Approved** by the Planning Division

| File No.                         | Name/Description                                                                                                                                                                          | Site                                 | Applicant                                                |
|----------------------------------|-------------------------------------------------------------------------------------------------------------------------------------------------------------------------------------------|--------------------------------------|----------------------------------------------------------|
| DR-006-23 Approved on 10/19/2023 | Rauda Market Expansion Request for Development Review approval for the 897 square foot expansion of an existing market located on a site approximately 0.3 acres.                         | 128 NE 28TH AVE;<br>1N232DD00200,    | Greta Holmstrom<br>Ardor Consulting, LLC<br>360-721-5745 |
| MOD-015-23 Approved on 10/4/2023 | Amberglen Alta 1 Cooley Request for Modification approval to modify a previously approved Development review (DR-051-21) for the construction of two multi- family residential buildings. | 10005 NE ECKERT DR;<br>1N236AC00400, | John Treber<br>SERA Architects<br>858-480-2900           |